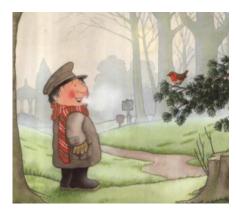

## Extract:

It's cold in the park in winter. But Percy the park keep doesn't mind.

He puts on his warm coat and his big scarf and wears two pairs of woolly socks inside his wellington boots.

Percy like to be out in the fresh air.