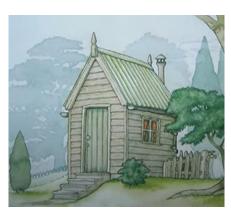

In the middle of the park there is a little hut. This is where Percy lives.

When it gets too cold to be outside, Percy goes into his hut where it's cosy and warm.

| Getting started                                    | Making headway                                                     | Aiming high                                                      |
|----------------------------------------------------|--------------------------------------------------------------------|------------------------------------------------------------------|
|                                                    | <b>ے اُن</b> ے۔۔۔                                                  | No.                                                              |
| Find the sentences in the story and write the      | Answer these questions.                                            | Now try these.                                                   |
| missing words.                                     | <ol> <li>What is Percy's job?</li> <li>Where does Percy</li> </ol> | 1. What do you think the park is like in                         |
| 1. It's cold in the park in                        | live?  3. What has Percy got on                                    | summer? 2. Draw a picture of                                     |
| 2. But the park keeper doesn't mind.               | his feet? 4. What is it like in the hut?                           | Percy in his hut. 3. Draw and label all the things Percy puts on |
| 3. Percy likes to be out in theair.                |                                                                    | to keep warm.                                                    |
| 4. In the<br>of the park there is a<br>little hut. |                                                                    |                                                                  |