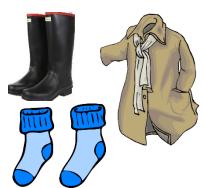

## Extract:

It's cold in the park in winter. But Percy the park keep doesn't mind.

He puts on his warm coat and his big scarf and wears two pairs of woolly socks inside his wellington boots.

Percy like to be out in the fresh air.